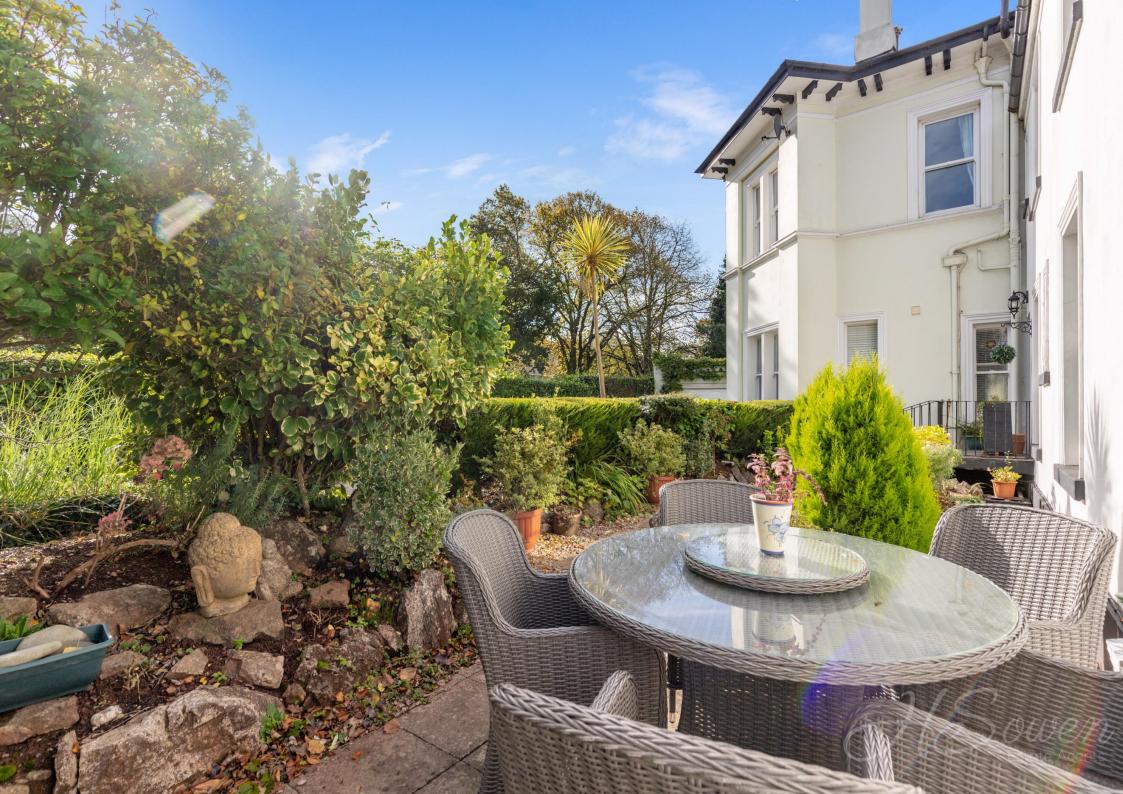

### Garage

A pedestrian gate opens to a garden with flower beds and a pathway leading top the front door. Small terrace. Water tap.