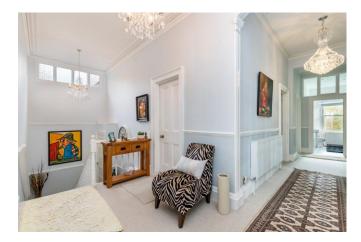

wall mounted radiators.

**Kitchen/Diner** 20' 0" x 14' 1" (6.09m x 4.29m) Double glazed windows. Units beneath and over. Work top. Tiled surrounds. Island unit with cupboards and drawers with dividers for storage. Pull-out storage unit. Two built in chopping boards. Dresser unit. Space for American fridge/freezer. Siemen appliances. Integrated dishwasher. Plate warmer and induction hob. Wok burner. Extractor over. Belfast style sink with nozzle spray tap. Dado rail. Coving. Wall mounted radiator.

#### **Bathroom**

Side elevation double glazed window. Panelled bath. Victorian style mixer tap/shower. Tiled surround. WC. Dado rail. Wall mounted wash basin.

### Garage

A pedestrian gate opens to a garden with flower beds and a pathway leading top the front door. Small terrace. Water tap.









## General

## Services:

All mains services are believed to be connected to the property.

# Local Authority: Torbay Council

## Council Tax:







## **GROUND FLOOR**



## **GROUND FLOOR**





White every attempt has been made to ensure the accuracy of the floorplan contained here, measurements of documents of the contained here, measurements of documents of the contained here. The contained here are also produced to the contained here are also produced to the contained here. The contained here are purposed only a separate to the properties of the contained here. The contained here are purposed only a separate contained here. Separate the contained here are the contained here are the contained here. The contained here are the contained here are the contained here. The containe