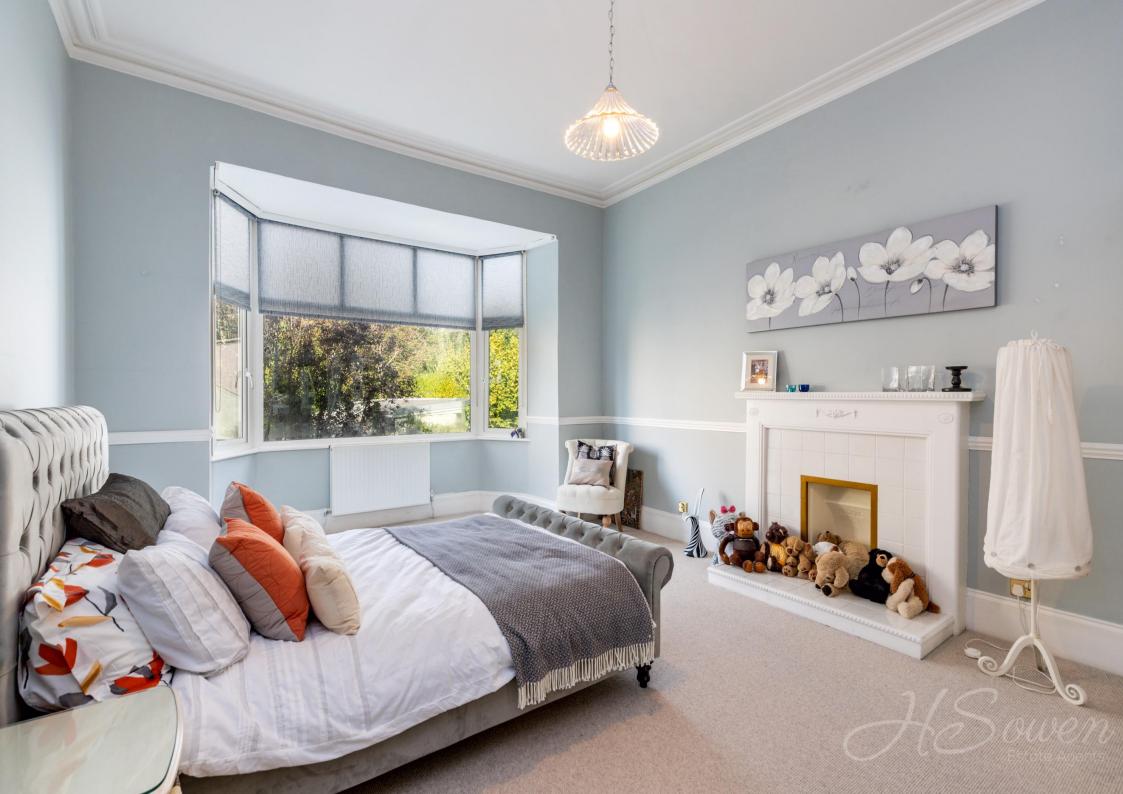

**Bedroom One** 21' 1" x 16' 1" (6.42m x 4.90m) Built in wardrobes. Double Glazed window with open views. Dado rail. Coving. Wall mounted radiator.

**Bedroom Two** 19' 8" x 13' 2" (5.99m x 4.01m) Side elevation double glazed window. Built in wardrobes. Mirrored doors. Dado rail. Feature fireplace. Wall mounted radiator. Coving.