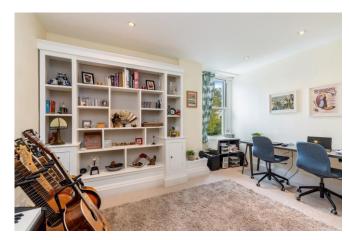

**Bedroom Three** 13' 4" x 11' 4" (4.06m x 3.45m) Front elevation double glazed window. Wall mounted radiator. Built-in bookcase. Inset ceiling lights.

**Bedroom Four** 14' 7" x 11' 8" (4.44m x 3.55m) Doubled glazed window. Inset ceiling lights. Wall mounted radiator.