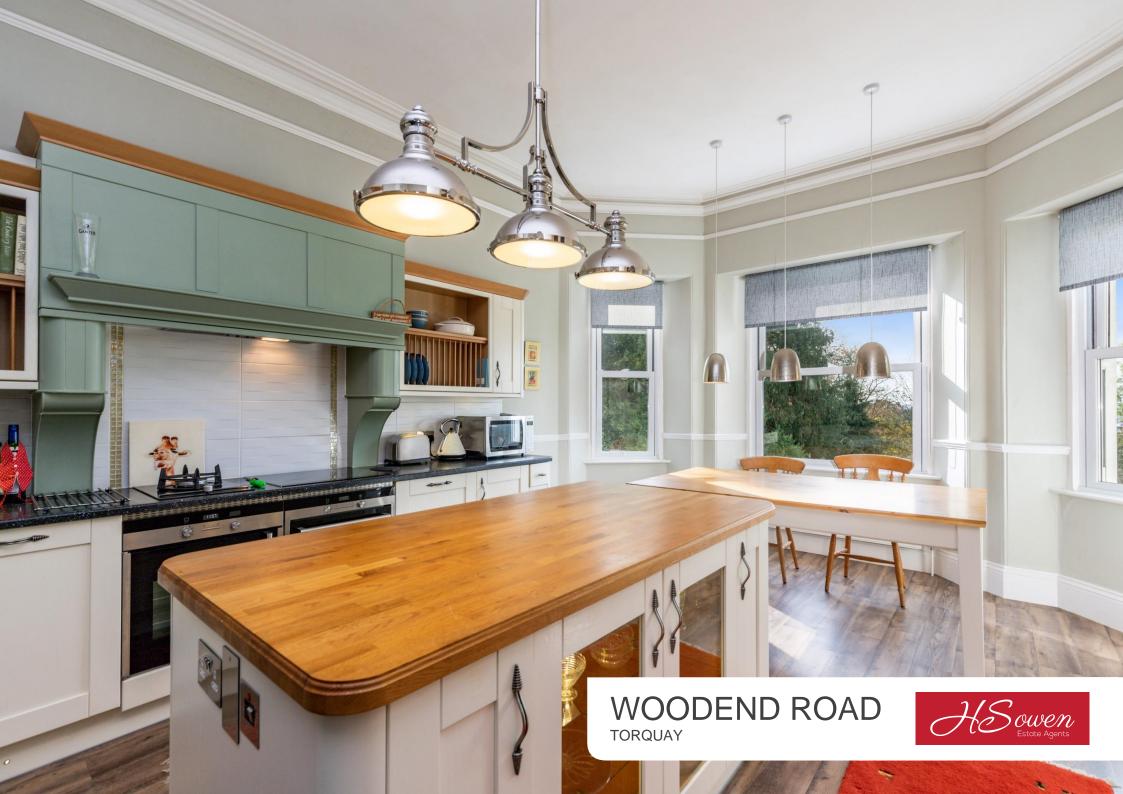

**Kitchen/Diner** 20' 0" x 14' 1" (6.09m x 4.29m) Double glazed windows. Units beneath and over. Work top. Tiled surrounds. Island unit with cupboards and drawers with dividers for storage. Pull-out storage unit. Two built in chopping boards. Dresser unit. Space for American fridge/freezer. Siemen appliances. Integrated dishwasher. Plate warmer and induction hob. Wok burner. Extractor over. Belfast style sink with nozzle spray tap. Dado rail. Coving. Wall mounted radiator.