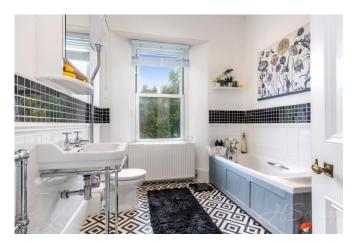

#### **Bathroom**

Side elevation double glazed window. Panelled bath. Victorian style mixer tap/shower. Tiled surround. WC. Dado rail. Wall mounted wash basin.