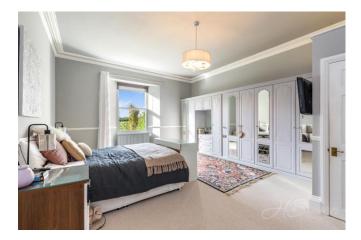

**Bedroom One** 21' 1" x 16' 1" (6.42m x 4.90m) Built in wardrobes. Double Glazed window with open views. Dado rail. Coving. Wall mounted radiator.

**Bedroom Two** 19' 8" x 13' 2" (5.99m x 4.01m) Side elevation double glazed window. Built in wardrobes. Mirrored doors. Dado rail. Feature fireplace. Wall mounted radiator. Coving.

**Bedroom Three** 13' 4" x 11' 4" (4.06m x 3.45m) Front elevation double glazed window. Wall mounted radiator. Built-in bookcase. Inset ceiling lights.

**Bedroom Four** 14' 7" x 11' 8" (4.44m x 3.55m) Doubled glazed window. Inset ceiling lights. Wall mounted radiator.