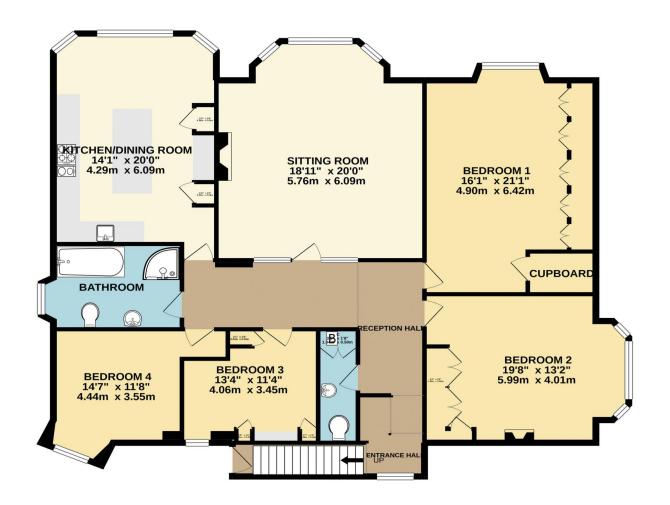

**Bedroom One** 21' 1" x 16' 1" (6.42m x 4.90m) Built in wardrobes. Double Glazed window with open views. Dado rail. Coving. Wall mounted radiator.

**Bedroom Two** 19' 8" x 13' 2" (5.99m x 4.01m) Side elevation double glazed window. Built in wardrobes. Mirrored doors. Dado rail. Feature fireplace. Wall mounted radiator. Coving.

**Bedroom Three** 13' 4" x 11' 4" (4.06m x 3.45m) Front elevation double glazed window. Wall mounted radiator. Built-in bookcase. Inset ceiling lights.

**Bedroom Four** 14' 7" x 11' 8" (4.44m x 3.55m) Doubled glazed window. Inset ceiling lights. Wall mounted radiator.

**Lounge** 20' 0" x 18' 11" (6.09m x 5.76m)

Rear elevation Double glazed window with views over the surrounding areas. Coal effect living flame gas fire. Fireplace with wooden mantle and surround. Coving. Dado rail. Two wall mounted radiators.

**Kitchen/Diner** 20' 0" x 14' 1" (6.09m x 4.29m) Double glazed windows. Units beneath and over. Work top. Tiled surrounds. Island unit with cupboards and drawers with dividers for storage. Pull-out storage unit. Two built in chopping boards. Dresser unit. Space for American fridge/freezer. Siemen appliances. Integrated dishwasher. Plate warmer and induction hob. Wok burner. Extractor over. Belfast style sink with nozzle spray tap. Dado rail. Coving. Wall mounted radiator.

#### **Bathroom**

Side elevation double glazed window. Panelled bath. Victorian style mixer tap/shower. Tiled surround. WC. Dado rail. Wall mounted wash basin.

## **GROUND FLOOR**