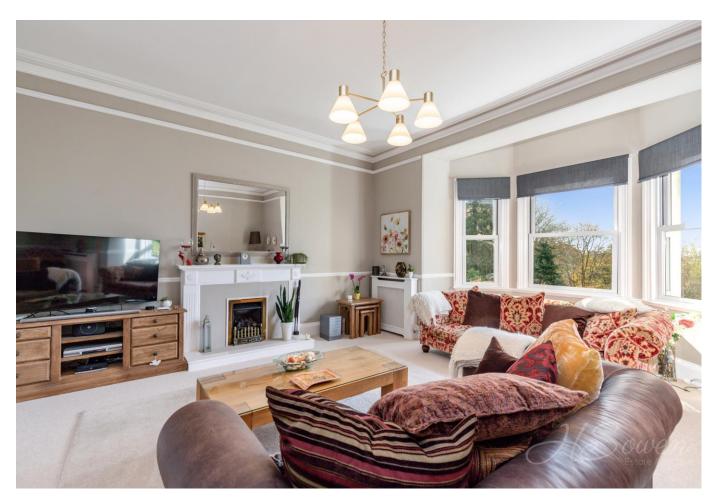

**Lounge** 20' 0" x 18' 11" (6.09m x 5.76m)

Rear elevation Double glazed window with views over the surrounding areas. Coal effect living flame gas fire. Fireplace with wooden mantle and surround. Coving. Dado rail. Two wall mounted radiators.