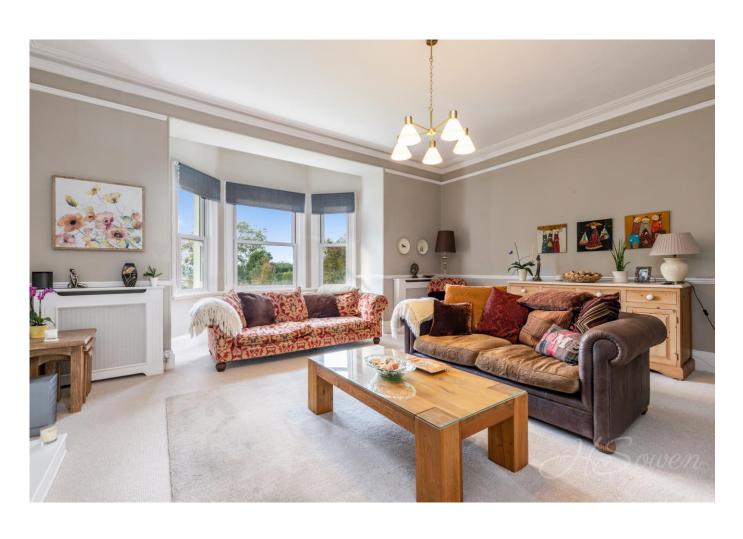

**Lounge** 20' 0" x 18' 11" (6.09m x 5.76m)

Rear elevation Double glazed window with views over the surrounding areas. Coal effect living flame gas fire. Fireplace with wooden mantle and surround. Coving. Dado rail. Two wall mounted radiators.